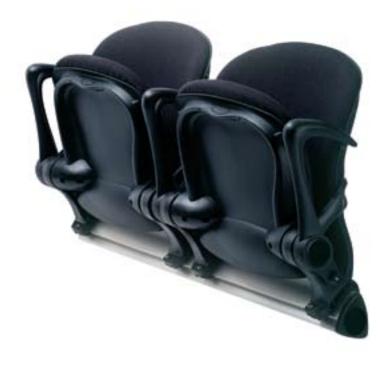

# **Quantum**"

Put simply, Quantum seating maximizes capacity, delivers superior comfort and ensures long-term durability.

Quantum has been designed in consultation with leading ergonomists and is arguably the most comfortable seat available today.

Quantum is available in three back heights and features Camatic Seating's silent gravity tilt seat, removable upholstery, optional arms and tablets.

#### Gravity tilt seats

The innovative gravity tilt seats, using fully enclosed counterweights, are silent, dependable and reliable. A ¾ pushback mechanism ensures easy access for patrons.

### Removable upholstery

When fitted, seat and back pads are fixed in five locations. These can be removed by unlocking a single vandal-proof fixing.