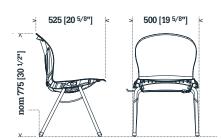

#### Uno

Uno is a bucket shell version of the Quantum tilt seating range. It enables a unified seating theme to be extended into multi-use and banquet areas, while offering the same comfort and ergonomic qualities.

Seat and back pads are interchangeable between the Quantum tilt seat and Uno versions. Uno is available as a single seat, a two seat multiple or a four seat multiple, with all options featuring a pull-out linking device to ensure perfect row alignment.