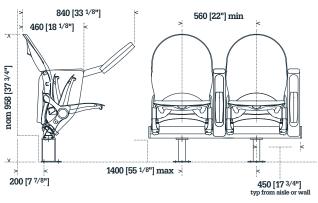

#### Mounting system

The Quantum beam mount system enables bracket positioning at infinite locations along a row, thereby eliminating any loss of seating numbers due to expansion joints, angle changes or step interference.

# Seat configuration

Quantum seats are installed at uniform centres along a corrosion resistant aluminium beam with two vandal proof locking toggles.

#### Easy installation

Once the Quantum beam system is installed, seats are delivered fully assembled and can be positioned quickly and with ease.

| Quantum Features                                                                                                                                                                                                                                                                                                                                                                                                                                                                                               | 770                                   | 850 | 960 | Uno |
|----------------------------------------------------------------------------------------------------------------------------------------------------------------------------------------------------------------------------------------------------------------------------------------------------------------------------------------------------------------------------------------------------------------------------------------------------------------------------------------------------------------|---------------------------------------|-----|-----|-----|
| Increased venue capacity – guaranteed                                                                                                                                                                                                                                                                                                                                                                                                                                                                          | •                                     | •   | •   |     |
| Advanced ergonomic profile offers enduring comfort                                                                                                                                                                                                                                                                                                                                                                                                                                                             | •                                     | •   | •   | •   |
| Gravity tilt seat – silent and reliable, with zero maintenance                                                                                                                                                                                                                                                                                                                                                                                                                                                 | •                                     | •   | •   |     |
| All mechanisms fully enclosed ensuring safety                                                                                                                                                                                                                                                                                                                                                                                                                                                                  | •                                     | •   | •   |     |
| Beam mounting provides for future upgrades and/or reconfiguration                                                                                                                                                                                                                                                                                                                                                                                                                                              | •                                     | •   | •   |     |
| Tread, riser, removable and free standing mounting systems                                                                                                                                                                                                                                                                                                                                                                                                                                                     | •                                     | •   | •   |     |
| Fold down system for retractable platforms                                                                                                                                                                                                                                                                                                                                                                                                                                                                     | •                                     | •   |     |     |
| Stacking/linking – single, two seat and four seat modules                                                                                                                                                                                                                                                                                                                                                                                                                                                      |                                       |     |     | •   |
| Upholstery pads options supplied initially or upgraded later                                                                                                                                                                                                                                                                                                                                                                                                                                                   | •                                     | •   | •   | •   |
| Ouickly installed with beam and toggle locking system                                                                                                                                                                                                                                                                                                                                                                                                                                                          | •                                     | •   | •   |     |
| Certified to ASTM and En 12727 standards                                                                                                                                                                                                                                                                                                                                                                                                                                                                       | •                                     | •   |     |     |
| Upholstery Options                                                                                                                                                                                                                                                                                                                                                                                                                                                                                             |                                       |     |     |     |
| Bare plastic with textured seating surfaces (anti-static)                                                                                                                                                                                                                                                                                                                                                                                                                                                      | •                                     | •   |     | •   |
| Seat only pad                                                                                                                                                                                                                                                                                                                                                                                                                                                                                                  | •                                     | •   |     | •   |
| Seat and backrest pads                                                                                                                                                                                                                                                                                                                                                                                                                                                                                         | •                                     | •   | •   | •   |
|                                                                                                                                                                                                                                                                                                                                                                                                                                                                                                                | •                                     | •   | •   | •   |
| Marine vinyl with closed cell foam for extreme outdoor exposure                                                                                                                                                                                                                                                                                                                                                                                                                                                | · · · · · · · · · · · · · · · · · · · |     |     |     |
| Marine vinyl with closed cell foam for extreme outdoor exposure  Easily removable seat and backrest pads via a single vandal proof fixing                                                                                                                                                                                                                                                                                                                                                                      | •                                     | •   | •   | •   |
| Easily removable seat and backrest pads via a single vandal proof fixing  Options                                                                                                                                                                                                                                                                                                                                                                                                                              | •                                     | -   | -   | •   |
| Easily removable seat and backrest pads via a single vandal proof fixing  Options  Range of standard colours or custom colours available (minimum applies)                                                                                                                                                                                                                                                                                                                                                     | •                                     | •   | •   | •   |
| Easily removable seat and backrest pads via a single vandal proof fixing  Options  Range of standard colours or custom colours available (minimum applies)  Seat numbers                                                                                                                                                                                                                                                                                                                                       | •                                     | •   | -   | •   |
| Easily removable seat and backrest pads via a single vandal proof fixing  Options  Range of standard colours or custom colours available (minimum applies)  Seat numbers  Seat numbering to outer backrest – assists ushers in finding locations                                                                                                                                                                                                                                                               | •                                     | •   | •   | •   |
| Easily removable seat and backrest pads via a single vandal proof fixing  Options  Range of standard colours or custom colours available (minimum applies)  Seat numbers  Seat numbering to outer backrest – assists ushers in finding locations  Row identification                                                                                                                                                                                                                                           | •                                     | •   | •   | •   |
| Easily removable seat and backrest pads via a single vandal proof fixing  Options  Range of standard colours or custom colours available (minimum applies)  Seat numbers  Seat numbering to outer backrest – assists ushers in finding locations  Row identification  Aisle light                                                                                                                                                                                                                              | •                                     | •   | •   | •   |
| Easily removable seat and backrest pads via a single vandal proof fixing  Options  Range of standard colours or custom colours available (minimum applies)  Seat numbers  Seat numbering to outer backrest – assists ushers in finding locations  Row identification  Aisle light                                                                                                                                                                                                                              | •                                     | •   | •   | •   |
| Easily removable seat and backrest pads via a single vandal proof fixing  Options  Range of standard colours or custom colours available (minimum applies)  Seat numbers  Seat numbering to outer backrest – assists ushers in finding locations  Row identification  Aisle light  Cup holders                                                                                                                                                                                                                 | •                                     | •   | •   | •   |
| Easily removable seat and backrest pads via a single vandal proof fixing  Options  Range of standard colours or custom colours available (minimum applies)  Seat numbers  Seat numbering to outer backrest – assists ushers in finding locations  Row identification  Aisle light  Cup holders  Fixed armrests                                                                                                                                                                                                 | •                                     | •   | •   | •   |
| Easily removable seat and backrest pads via a single vandal proof fixing  Options  Range of standard colours or custom colours available (minimum applies)  Seat numbers  Seat numbering to outer backrest – assists ushers in finding locations                                                                                                                                                                                                                                                               | •                                     | •   | •   | •   |
| Easily removable seat and backrest pads via a single vandal proof fixing  Options  Range of standard colours or custom colours available (minimum applies)  Seat numbers  Seat numbering to outer backrest – assists ushers in finding locations  Row identification  Aisle light  Cup holders  Fixed armrests  ADA retracting armrests  Row end filigree armrests                                                                                                                                             | •                                     | •   | •   | •   |
| Easily removable seat and backrest pads via a single vandal proof fixing  Options  Range of standard colours or custom colours available (minimum applies)  Seat numbers  Seat numbering to outer backrest – assists ushers in finding locations  Row identification  Aisle light  Cup holders  Fixed armrests  ADA retracting armrests  Row end filigree armrests  Interactive video armrest                                                                                                                  | •                                     | •   | •   | •   |
| Easily removable seat and backrest pads via a single vandal proof fixing  Options  Range of standard colours or custom colours available (minimum applies)  Seat numbers  Seat numbering to outer backrest – assists ushers in finding locations  Row identification  Aisle light  Cup holders  Fixed armrests  ADA retracting armrests                                                                                                                                                                        | •                                     | •   | •   | •   |
| Easily removable seat and backrest pads via a single vandal proof fixing  Options  Range of standard colours or custom colours available (minimum applies)  Seat numbers  Seat numbering to outer backrest – assists ushers in finding locations  Row identification  Aisle light  Cup holders  Fixed armrests  ADA retracting armrests  Row end filigree armrests  Interactive video armrest  Writing/press tables – single action anti-panic deployment                                                      | •                                     | •   | •   |     |
| Easily removable seat and backrest pads via a single vandal proof fixing  Options  Range of standard colours or custom colours available (minimum applies)  Seat numbers  Seat numbering to outer backrest – assists ushers in finding locations  Row identification  Aisle light  Cup holders  Fixed armrests  ADA retracting armrests  Row end filigree armrests  Interactive video armrest  Writing/press tables – single action anti-panic deployment  Writing/press tables – D2 (2 actions of deployment) | •                                     | •   |     | •   |