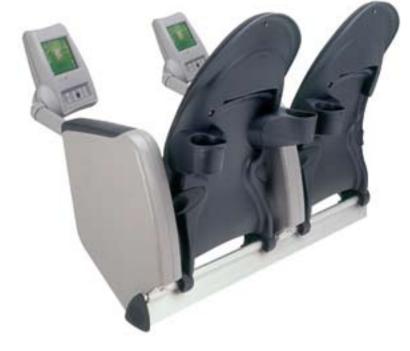

#### Quantum 960 IM

Quantum Interactive leads the way in bringing in-house media to the spectator's fingertips. In the case of the Docklands 55,000 seat stadium in Melbourne, Australia, game statistics, instant replays, food and drinks or merchandise can be available at the touch of a button

This revolutionary armrest combines ground-breaking technology with cutting edge ergonomic design. The interactive media units are designed to accommodate future hardware and software upgrades which can be retrofitted to any Quantum seating system.

There are no limits to what can be achieved with Quantum Interactive and a venue operator's imagination.