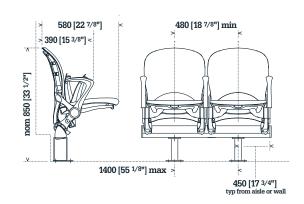

Quantum is available in three back heights and features Camatic Seating's silent gravity tilt seat, removable upholstery, optional arms and tablets.

# Seat configuration

Quantum seats are installed at uniform centres along a corrosion resistant aluminium beam with two vandal proof locking toggles.

#### Gravity tilt seats

The innovative gravity tilt seats, using fully enclosed counterweights, are silent, dependable and reliable. A ¾ pushback mechanism ensures easy access for patrons.