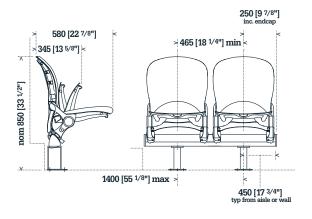

Quantum is available in three back heights and features Camatic Seating's silent gravity tilt seat, removable upholstery, optional arms and tablets.

# Seat configuration

Quantum seats are installed at uniform centres along a corrosion resistant aluminium beam with two vandal proof locking toggles.

#### Gravity tilt seats

The innovative gravity tilt seats, using fully enclosed counterweights, are silent, dependable and reliable. A ¾ pushback mechanism ensures easy access for patrons.