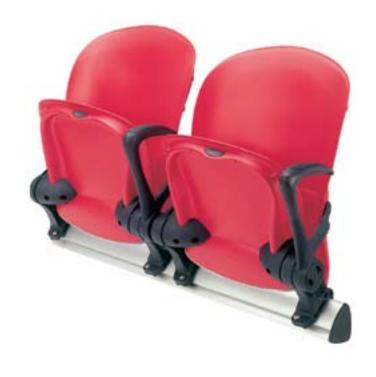

#### Quantum 850

Sporting arenas see a lot of action both on and off the field, which is why the Quantum 850 is such a popular choice with venue operators worldwide.

It provides maximum comfort, easy maintenance and like the entire Quantum range it will increase the patron capacity of any venue.

Row end panels can be customized with a team or venue insignia so any arena can put its own stamp on this popular seating system.