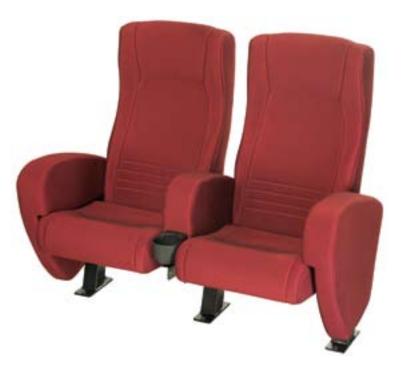

## **Odeon Fixed**

Odeon Fixed offers a full width seat with luxurious upholstery detail and is used as a general admission seat in modern cinema multiplexes worldwide.

Ergonomically contoured backrests provide superior patron support while lift-up armrests provide extra comfort and a clever use of space.

The laminated, foam backed fabric provides long term durability and the zip removable covers of Odeon Fixed are easily replaced.