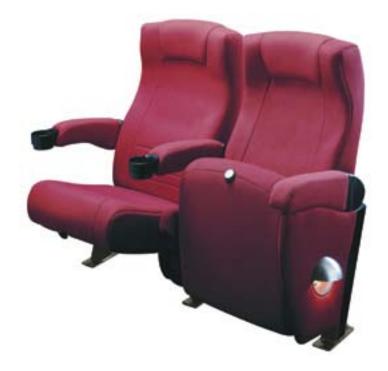

## **Odeon Fixed**

Odeon Fixed offers a full width seat with luxurious upholstery detail and is used as a general admission seat in modern cinema multiplexes worldwide.

Ergonomically contoured backrests provide superior patron support while lift-up armrests provide extra comfort and a clever use of space.

The laminated, foam backed fabric provides long term durability and the zip removable covers of Odeon Fixed are easily replaced.