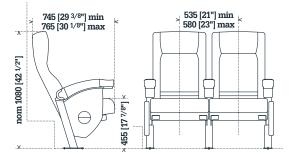

# **Odeon Grande Fixed**

Odeon Grande Fixed exudes class. This elegant seat features club-style deluxe armrests, tables and discreet cup holder options.

Rich fabrics cover the entire seat and armrests with ribbed stitching to accentuate the ergonomic contouring, while the wide dimensions provide incredible comfort.

Odeon Grande Fixed is a seat of the highest calibre and the perfect choice for lavishly appointed arthouse cinemas and VIP suites.

Australia Head Office & Manufacturing Camatic Pty Ltd 93 Lewis Road Wantima South Victoria 3152 Australia Telephone: 61 3 9837 7770 Facsimile: 61 3 9837 7700 Email: sales@camatic.com www.camatic.com