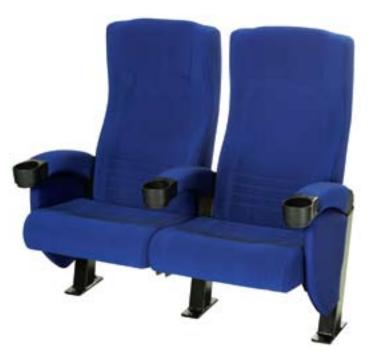

#### **Odeon Club**

The luxuriously appointed Odeon Club provides a rich and inviting seating experience.

With the look and feel of a stylish club armchair, Odeon Club features ribbed stitching to accentuate the seat's ergonomic contouring, fully upholstered box-style club arms and a discreet, low mount cup holder.

Audiences will appreciate the plush comforts of Odeon Club, and venue operators will appreciate the easy care and low maintenance of this truly stylish seat.