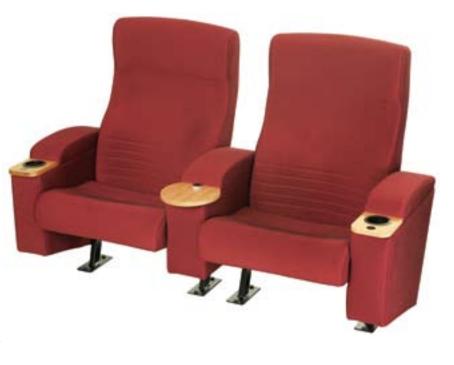

#### **Odeon Club**

The luxuriously appointed Odeon Club provides a rich and inviting seating experience.

With the look and feel of a stylish club armchair, Odeon Club features ribbed stitching to accentuate the seat's ergonomic contouring, fully upholstered box-style club arms and a discreet, low mount cup holder.

Audiences will appreciate the plush comforts of Odeon Club, and venue operators will appreciate the easy care and low maintenance of this truly stylish seat.