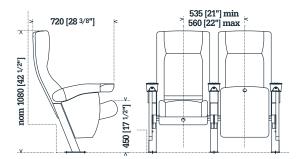

## **Odeon Tilt**

The Odeon Tilt provides ergonomic support for long term seating comfort. Separate back and seat cushions are moulded with varying hardness and density foams to provide improved bolster and lumbar support.

This intelligently engineered seat features a separate softer foam headrest and a fully retractable dividing armrest. When raised, the armrests recess perfectly to align with the backrest profile. An optional lock-down system is built into the fully enclosed safety mechanism.

Designed as a tip-up seat for improved access or high density seating configuration, Odeon Tilt also provides an unmatched level of luxury.