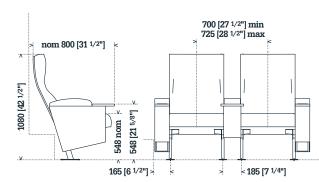

# **Odeon Grande Fixed**

Odeon Grande Fixed exudes class. This elegant seat features club-style deluxe armrests, tables and discreet cup holder options.

Rich fabrics cover the entire seat and armrests with ribbed stitching to accentuate the ergonomic contouring, while the wide dimensions provide incredible comfort.

Odeon Grande Fixed is a seat of the highest calibre and the perfect choice for lavishly appointed arthouse cinemas and VIP suites.

Australia Head Office & Manufacturing Camatic Pty Ltd 93 Lewis Road Wantima South Victoria 3152 Australia Telephone: 61 3 9837 7770 Facsimile: 61 3 9837 7700 Email: sales@camatic.com www.camatic.com