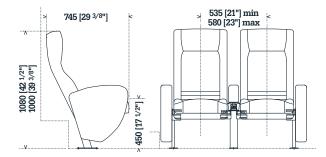

## **Odeon Tilt**

The Odeon Tilt provides ergonomic support for long term seating comfort. Separate back and seat cushions are moulded with varying hardness and density foams to provide improved bolster and lumbar support.

This intelligently engineered seat features a separate softer foam headrest and a fully retractable dividing armrest. When raised, the armrests recess perfectly to align with the backrest profile. An optional lock-down system is built into the fully enclosed safety mechanism.

Designed as a tip-up seat for improved access or high density seating configuration, Odeon Tilt also provides an unmatched level of luxury.