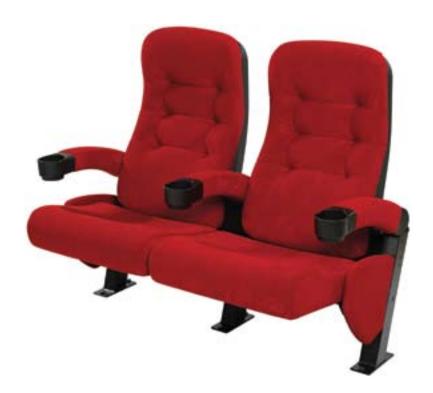

### **Activa Tilt Prima**

Activa Tilt Prima offers excellent value with streamlined upholstery and all the benefits of the Activa range.

Prima is the simplest of the three Activa upholstery options, with sleek lines and minimal stitch detail.

Audiences in venues around the world enjoy the extreme comfort of Activa Tilt Prima and venue operators likewise enjoy the easy care and low maintenance of this quality seat.