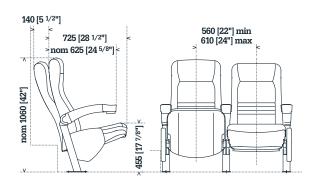

# Fixed or reclining backrests

Ergonomically styled, upholstered backrests can either be fixed in place, or include a patented reclining mechanism for greater comfort. Fixed backrests can be converted to recliners at a later stage if desired.

Fixed

Club

| Upholstery option shown                                        | Prima | Luxe | Ultra | Supre |
|----------------------------------------------------------------|-------|------|-------|-------|
| Tread or riser mounting system                                 | •     | •    | •     | •     |
| Innovative standards cover multiple seat centres               | •     | •    | •     | •     |
| Ergonomic profile offers enduring comfort                      | •     | •    | •     | •     |
| Reclining backrests offering ergonomic support                 | •     | •    | •     | •     |
| Individually moulded polyurethane seat and backrest cushions   | •     | •    | •     | •     |
| Generous, full width seat                                      | •     | •    | •     |       |
| Gravity tilt seat – silent and reliable, with zero maintenance | •     | •    |       |       |
| Fixed seat with three alternate positions, maximizing legroom  |       |      | •     | •     |
| Removable cushion system - seat                                | •     | •    |       |       |
| Removable cushion system - back                                | •     | •    | •     | •     |
| Plastic armrest with 44oz cup holder                           | •     |      |       |       |
| Fully upholstered armrest with 44oz cup holder                 |       | •    | •     |       |
| Padded, curved club arm with low mount 44oz cup holder         |       |      |       | •     |
| Easy installation with minimal fixings                         | •     | •    | •     | •     |
|                                                                |       |      |       |       |
| Options                                                        |       |      |       |       |
| Seat numbers                                                   | •     | •    | •     | •     |
| Row identification                                             | •     | •    | •     | •     |
| Aisle lighting                                                 | •     | •    | •     | •     |
| Locking of lift-up armrest                                     | •     | •    | •     |       |
| Locking of reclining backrest                                  | •     | •    | •     | •     |
| Upholstered outer backrest                                     | •     | •    | •     | •     |
| Fully upholstered armrest with 44oz cup holder                 | •     |      |       |       |
| Plastic armrest with 44oz cup holder                           |       | •    | •     |       |
| Access lift-up arms at row ends (ADA compliance)               |       |      |       | •     |
| Table at armrest height with or without cup holder insert      |       |      |       | •     |
| Removable system – single and two seat units                   | •     | •    | •     | •     |
|                                                                |       |      |       |       |