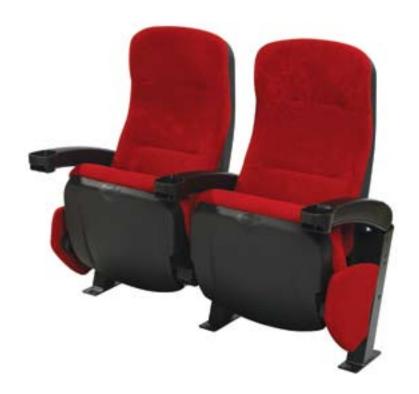

# Activa Club Supre

Activa Club Supre offers stylish seating reminiscent of the jazz age.

Designed to suit arthouse, VIP and elegant general admission cinemas, Activa Club Supre offers a full width seat base and reclining back, three point deco upholstery styling and Camatic Seating's signature padded club armrests.

For an extra touch of class, the range of options includes side tables, wine bottle holders and upholstered outer backs.

Australia
Head Office & Manufacturing
Camatic Pty Ltd
93 Lewis Road
Wantirna South
Victoria 3152 Australia
Telephone: 61 3 9837 7777
Facsimile: 61 3 9837 7700
Email: sales@camatic.com
www.camatic.com