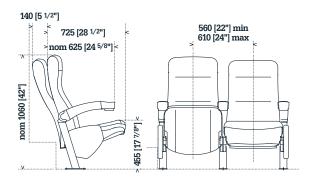

# Fixed or reclining backrests

Ergonomically styled, upholstered backrests can either be fixed in place, or include a patented reclining mechanism for greater comfort. Fixed backrests can be converted to recliners at a later stage if desired.

Fixed

Club

| Upholstery option shown                                        | Prima | Luxe | Ultra | Supre |
|----------------------------------------------------------------|-------|------|-------|-------|
| Tread or riser mounting system                                 | •     | •    | •     | •     |
| Innovative standards cover multiple seat centres               | •     | •    | •     | •     |
| Ergonomic profile offers enduring comfort                      | •     | •    | •     | •     |
| Reclining backrests offering ergonomic support                 | •     | •    | •     | •     |
| Individually moulded polyurethane seat and backrest cushions   | •     | •    | •     | •     |
| Generous, full width seat                                      | •     | •    | •     |       |
| Gravity tilt seat – silent and reliable, with zero maintenance | •     | •    |       |       |
| Fixed seat with three alternate positions, maximizing legroom  |       |      | •     | •     |
| Removable cushion system - seat                                | •     | •    |       |       |
| Removable cushion system - back                                | •     | •    | •     | •     |
| Plastic armrest with 44oz cup holder                           | •     |      |       |       |
| Fully upholstered armrest with 44oz cup holder                 |       | •    | •     |       |
| Padded, curved club arm with low mount 44oz cup holder         |       |      |       | •     |
| Easy installation with minimal fixings                         | •     | •    | •     | •     |
|                                                                |       |      |       |       |
| Options                                                        |       |      |       |       |
| Seat numbers                                                   | •     | •    | •     | •     |
| Row identification                                             | •     | •    | •     | •     |
| Aisle lighting                                                 | •     | •    | •     | •     |
| Locking of lift-up armrest                                     | •     | •    | •     |       |
| Locking of reclining backrest                                  | •     | •    | •     | •     |
| Upholstered outer backrest                                     | •     | •    | •     | •     |
| Fully upholstered armrest with 44oz cup holder                 | •     |      |       |       |
| Plastic armrest with 44oz cup holder                           |       | •    | •     |       |
| Access lift-up arms at row ends (ADA compliance)               |       |      |       | •     |
| Table at armrest height with or without cup holder insert      |       |      |       | •     |
| Removable system – single and two seat units                   | •     | •    | •     | •     |
|                                                                |       |      |       |       |