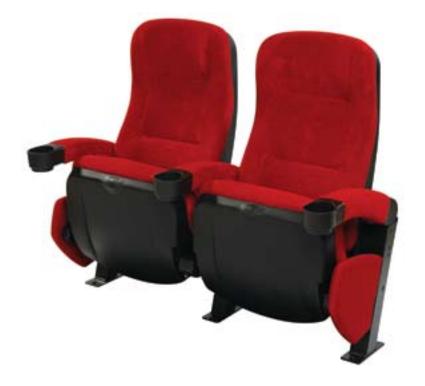

# Activa

The Activa range from Camatic Seating is the very latest in cinema seat technology and comfort. Elegant, contemporary designs provide patrons with hours of comfort as they sit back, relax and enjoy the show in style.

The attractive features of Activa, which include plush fabrics and well positioned cup holders, create a stylish and total cinema experience for patrons.

Designed in consultation with world renowned ergonomists, the Activa range offers extremely high levels of comfort in both fixed and reclining backrest versions.

From VIP to general and club seating, Activa provides venues with a range of exciting design alternatives. All Camatic Seating products are designed, developed and built in-house by a team of professionals renowned for quality, leading edge technology and seamless installations around the world. From the Sydney Opera House to cinemas across the Americas, Camatic Seating puts audiences in designer comfort.