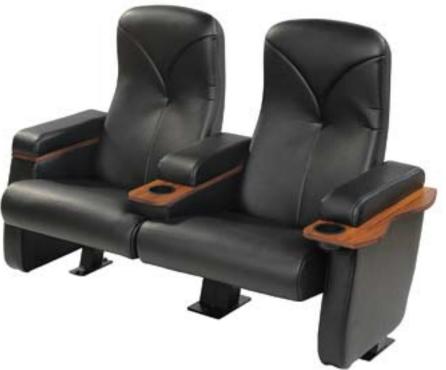

# Activa Club Supre

Activa Club Supre offers stylish seating reminiscent of the jazz age.

Designed to suit arthouse, VIP and elegant general admission cinemas, Activa Club Supre offers a full width seat base and reclining back, three point deco upholstery styling and Camatic Seating's signature padded club armrests.

For an extra touch of class, the range of options includes side tables, wine bottle holders and upholstered outer backs.

Australia
Head Office & Manufacturing
Camatic Pty Ltd
93 Lewis Road
Wantirna South
Victoria 3152 Australia
Telephone: 61 3 9837 7777
Facsimile: 61 3 9837 7700
Email: sales@camatic.com
www.camatic.com