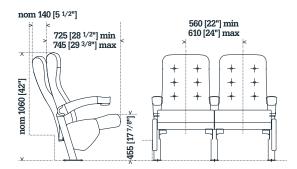

#### Variable seat centre system

The unique variable seat centre system enables optimized installation in either floor mount or riser mount configuration. Combined with this option is the ability to space seats at various intervals, providing a range of seat centres and creating a best fit installation.

# Fixed or reclining backrests

Ergonomically styled, upholstered backrests can either be fixed in place, or include a patented reclining mechanism for greater comfort. Fixed backrests can be converted to recliners at a later stage if desired.