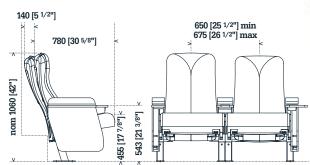

#### Variable seat centre system

The unique variable seat centre system enables optimized installation in either floor mount or riser mount configuration. Combined with this option is the ability to space seats at various intervals, providing a range of seat centres and creating a best fit installation.

# Fixed or reclining backrests

Ergonomically styled, upholstered backrests can either be fixed in place, or include a patented reclining mechanism for greater comfort. Fixed backrests can be converted to recliners at a later stage if desired.